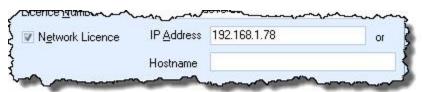

- 6. ReWaRD will automatically download your licence from the web.
- 7. If you have a Wide Area Network licence: tick the corresponding checkbox and enter the IP Address or Hostname of your server into the appropriate box.