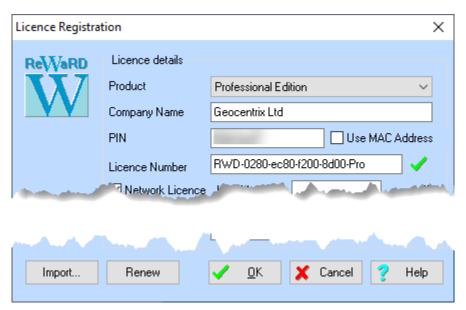

## www.geocentrix.co.uk/reward/update

- 4. When you first run ReWaRD, if it has not previously been registered on your computer, the program will display its **Licence Registration** box.
- 5. Depending on what you have purchased, change the **Product** to Professional or Standard Edition. Then, enter your licence number into the appropriate box and click the **Renew** button.

- 6. ReWaRD will automatically download your licence from the web.
- 7. If you have a Wide Area Network licence: tick the corresponding checkbox and enter the IP Address or Hostname of your server into the appropriate box.

8. Click OK to save your licence.

For further help, please contact Geocentrix Support quoting your company name and licence no.